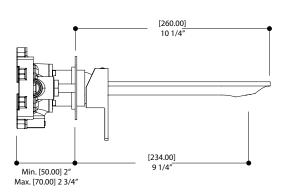

## SPECS AT LARGE

Overall spout projection: 10 1/4" CC spout projection: 9 1/4" Total faucet height: 2 15/16" Flow rate: 2 gpm