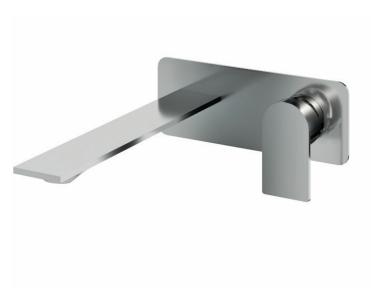

# AQUABRASS

# alpha 92N29

wallmount lavatory faucet



## SPECS AT LARGE

Overall spout projection: 10 1/4" CC spout projection: 9 1/4" Total faucet height: 2 15/16" Flow rate: 2 gpm

#### **FEATURES**

solid brass construction crystal clear water flow single volume and temperature lever control drain not included, see pag 212 for options Rough-in not included, order #CB329 1/2" NPT male connection

## **FINISHES**

Standard polished chrome (pc) brushed nickel (bn)

#### WARRANTY

Residential: Limited lifetime warranty to original pur-

Commercial: Two years warranty

(Complete warranty available at www.aquabrass.com/warranty)

CODE & COMPLIANCE







Products and specifications shown are subject to change without notice. Please contact our technical support at tech@aquabrass.com for any further queries, replacement parts requests etc.

Las