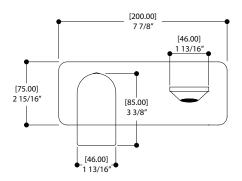

## SPECS AT LARGE

Overall spout projection: 10 1/4" CC spout projection: 9 1/4" Total faucet height: 2 15/16" Flow rate: 2 gpm